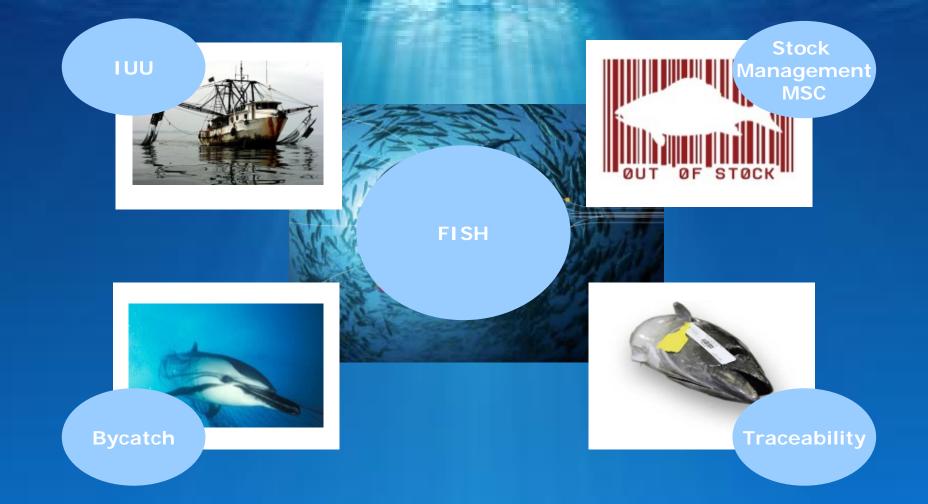

# OCEAN GOVERNANCE FISH MUST BE PROTECTED

#### FISH IS PART OF OUR BUSINESS

#### **METRO'S COMMITMENT: FISH & SEAFOOD** PROCUREMENT POLICY

80% of major 12 species will be certified by 2020 by one of the following certification standards:

- ASC (Aquaculture Stewardship Council)
- **European Organic Certification**
- FOS (Friend of the Sea)
- GAA BAP (Global Aquaculture Alliance Best Aquaculture Practices)
- GLOBALG.A.P. GLOBALG.A.P.
- MSC (Marine Stewardship Council)