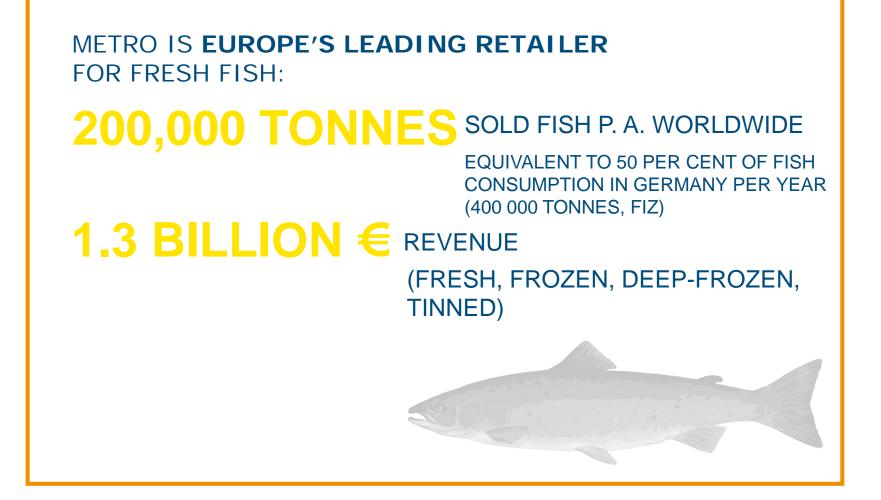

#### FISH IS PART OF OUR BUSINESS

#### **METRO'S COMMITMENT: FISH & SEAFOOD** PROCUREMENT POLICY

80% of major 12 species will be certified by 2020 by one of the following certification standards:

- ASC (Aquaculture Stewardship Council)
- **European Organic Certification**
- FOS (Friend of the Sea)
- GAA BAP (Global Aquaculture Alliance Best Aquaculture Practices)
- GLOBALG.A.P. GLOBALG.A.P.
- MSC (Marine Stewardship Council)