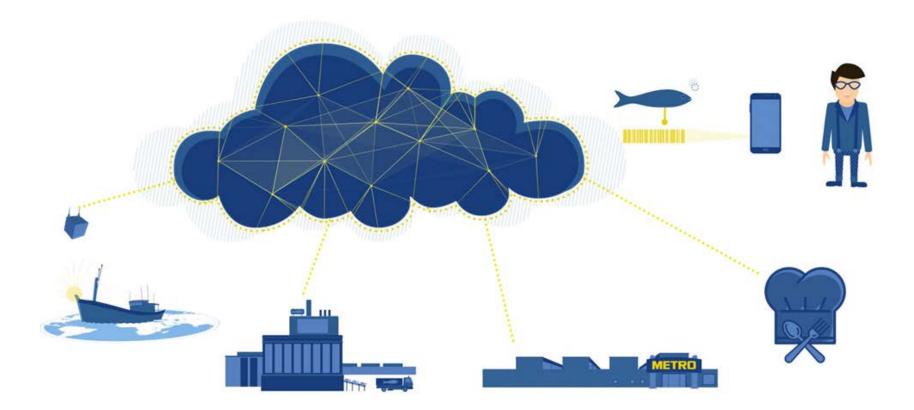

#### **TRACEABILITY VISION**

METRO GROUP works towards a "Global Standard Traceability solution (GSTS)" as a

- new robust and scalable general traceability approach
- applicable to food and non-food products on
- an internationally harmonized level,
- covering sustainability and safety aspects, but also advanced marketing, efficient recall handling and anti-counterfeiting.

This system should be strictly based on open global standards to ensure global interoperability, avoidance of cost caused by spreading island-solutions and best use of modern technology.