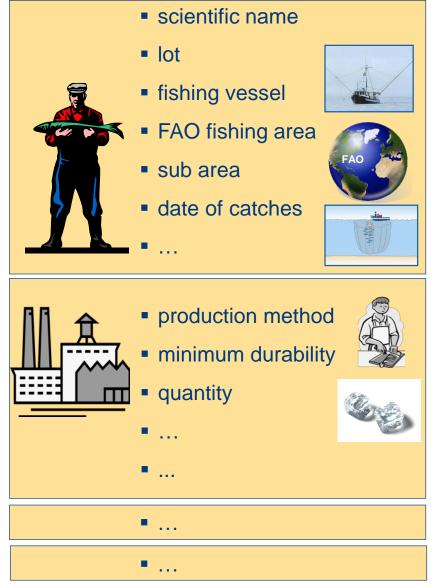

#### CUSTOMERS CAN OBTAIN INFOS VIA PROTRACE APP

METRO

influencing the choices people make w

buying seafood, and working with MSCs partners

to transform the seafood market to a sustainable basis. MSC is the abbreviation of Marine