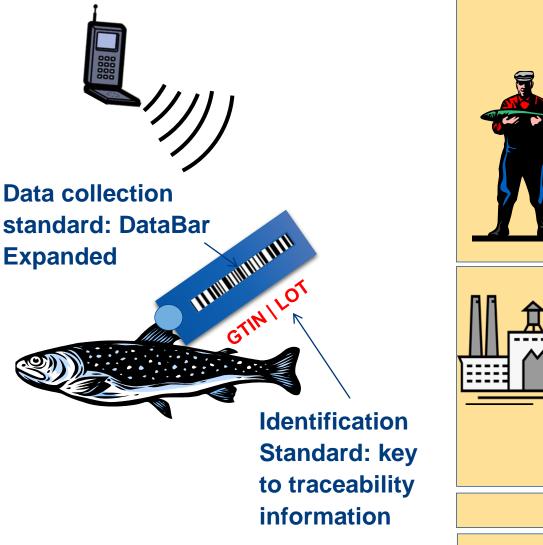

#### CUSTOMERS CAN OBTAIN INFOS VIA PROTRACE APP

METRO

influencing the choices people make w

buying seafood, and working with MSCs partners

to transform the seafood market to a sustainable basis. MSC is the abbreviation of Marine