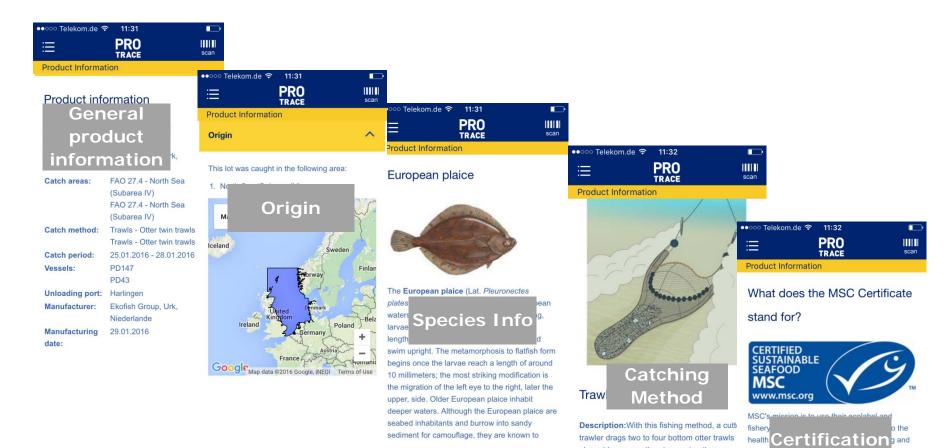

#### CUSTOMERS CAN OBTAIN INFOS VIA PROTRACE APP

METRO

influencing the choices people make w

buying seafood, and working with MSCs partners

to transform the seafood market to a sustainable basis. MSC is the abbreviation of Marine

alongside one another, increasing the area

fished. The construction of the individual net

corresponds to the bottom otter trawls. The

horizontal opening of the net is essentially

rewar

Stewardship Council.