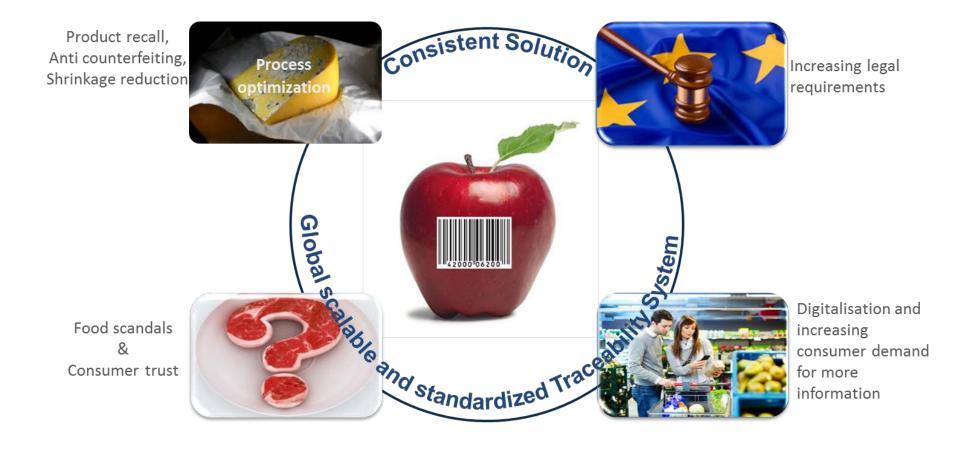

#### **TRACEABILITY VISION**

METRO GROUP works towards a "Global Standard Traceability solution (GSTS)" as a

- new robust and scalable general traceability approach
- applicable to food and non-food products on
- an internationally harmonized level,
- covering sustainability and safety aspects, but also advanced marketing, efficient recall handling and anti-counterfeiting.

This system should be strictly based on open global standards to ensure global interoperability, avoidance of cost caused by spreading island-solutions and best use of modern technology.