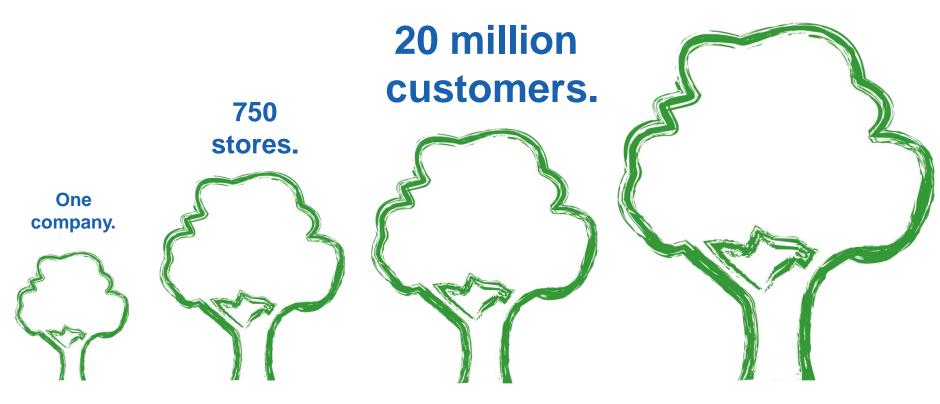

schfangs. Anghi chas kupus je kg PRO TRACE bietet wichtige Informationen zu unserem Fisch: Wie funktioniert die App? Fanggebiet Mit Ihrem Smartphone scannen Sie einfach den Code am Produkt und erhalten Informationen zur Herkunft. Der Code befindet sich bei verpackter Fangmethode Ware direkt auf der Verpackung. Bei Frischware wird der Code nach dem Wiegen auf das Etikett gedruckt. Fangperiode Schiffsnamen Laden Sie sich ganz einfach im App-Store (iOS-Geräte) oder Playstore Anlandohafon 0 MSC Schelifischiolns MSC Kabeljauloins Leinenfang Leinenfang Ohne Halt, cs. 160 g+/Stick Otne Haut, ca 400 g/Stück 399° Wildlang Nordostatiantik Wasenschaft : Wikitiang Nordest All antik Wissemschaftl: Gadus merhus Melanogrammus aegielinus Origher free

METRO

1

#### **OUR LEVER**

# 1 billion consumers.







# CONTACT

#### Anna-Maria Oikonomou

Supply Chain Management Programs and Risk Assessment

METRO AG Metro-Straße 1 40235 Düsseldorf

T +49 211 6886-7434 E anna-maria.oikonomou@metro.de www.metroag.de