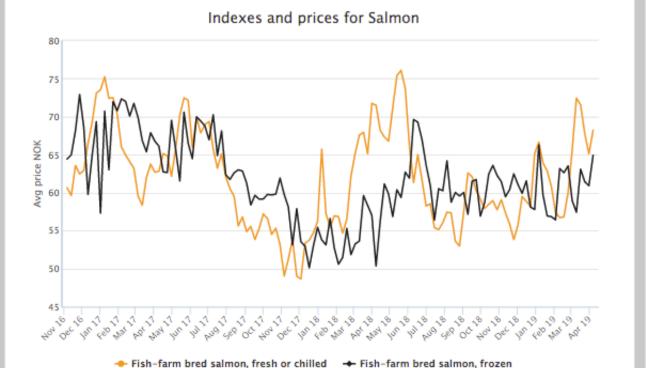

| Smögens Fiskauktion |                   | Visafslag Den Helder Texel |                    | Visafslag Den Oever |                                   | Visafslag Scheveningen |                  | Visafslag Stellendam |                   | Visveiling IJmuiden |                   | Fiskeauktion Gilleleje F |                  |
| Ungutt<br>UR<br>t | -8.95%<br>120.33% | 4.36 EUR<br>2.9 t   | -15.05%<br>21.19% |                            | -13.31%<br>-60.38% | 3.04 EUR<br>250 kg  | <mark>-22.40%</mark><br>1,215.79% | 2.97 EUR<br>2.5 t      | 12.34%<br>12.19% | 2.07 EUR<br>68 kg    | -19.08%<br>83.78% | 2.60 EUR<br>5.8 t   | 11.13%<br>113.86% |                          | 19.85%<br>78.34% |

## սլլիս

### Get the latest Trade Trackers here

#### GET YOUR MARKET DATA AND PRICES



### TWEETS BY @SEADATACENTER

#### Sea Data Center @seadatacenter

Øseadatacenter

SDC market watch on the trade trend from Iceland to China since the free trade agreement between the countries was signed in 2013. Get the latest updates on the seafood market updates on seadatacenter.com#Seafood #trend #Iceland #China

seadatacenter.com/fish/sub/intel...







### NEWS ENGLISH



GLOBAL AIR QUALITY SENSORS MARKET PROFFESSIONAL SURVEY 2019 - FIGARO, SGX SENSORTECH, FIS, HONEYWELL, SIEMENS - INDUSTRY NEWS INFO FIS.COM November 6th 2019, 21:11

C 😆











| SUPPLY<br>Catches<br>Quota utilization<br>Denmark<br>Greenland<br>Faroe Islands<br>Iceland<br>Norway<br>United Kingdom | MARKET   Auction prices   Denmark   Iceland   The Netherlands   Norway   Sweden   United Kingdom   United States