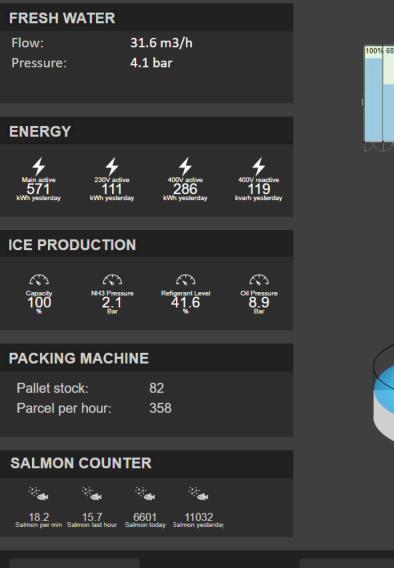

### SEA WATER

RSW1 feed: 0.1 °C RSW1 return: -76.8 °C

#### **VENTILATION SYSTEM**

Inlet: 2.5 °C 6.5 °C Outlet: 19.9 °C Supply: Exhaust: 21.6 °C Heat recovery:

### GATES

| Gate        | Status | Duration open |
|-------------|--------|---------------|
| Gate 7:     | Open   | 01:38:41      |
| Gate 8:     | Open   | 00:42:49      |
| Gate 9:     | Closed | 00:38:44      |
| Speed gate: | Closed | 01:56:16      |

### **BLOOD CLEANSING**

| Flow: 4             | 6.9 m3/h |
|---------------------|----------|
| PH Water outlet: 6  | .9       |
| Redox: 4            | 40.0     |
| Volume today: 4     | 26 m3    |
| Volume yesterday: 6 | 11 m3    |