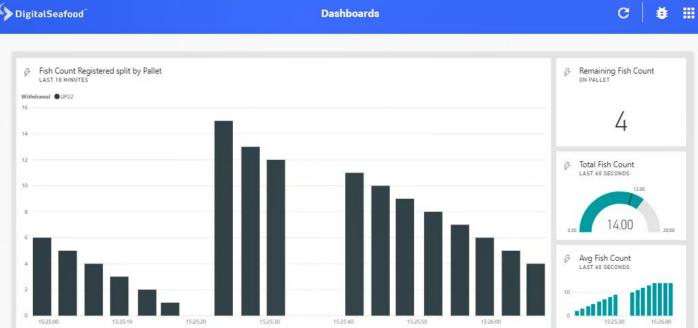

| >           | <u>ث</u> (   | m    | G           |

DigitalSeafood

9 -1 dgs.demo

**?** 

Factory - Overview





### SEA WATER

RSW1 feed: 0.1 °C RSW1 return: -76.8 °C

#### **VENTILATION SYSTEM**

Inlet: 2.5 °C 6.5 °C Outlet: 19.9 °C Supply: Exhaust: 21.6 °C Heat recovery:



### GATES

| Gate        | Status | Duration open |
|-------------|--------|---------------|
| Gate 7:     | Open   | 01:38:41      |
| Gate 8:     | Open   | 00:42:49      |
| Gate 9:     | Closed | 00:38:44      |
| Speed gate: | Closed | 01:56:16      |

### **BLOOD CLEANSING**

| Flow: 4             | 6.9 m3/h |
|---------------------|----------|
| PH Water outlet: 6  | .9       |
| Redox: 4            | 40.0     |
| Volume today: 4     | 26 m3    |
| Volume yesterday: 6 | 11 m3    |





Tungehaug, Endre Developer Account Created from client 100 in packingmonitor service



Maritech Confidential



### TRACKING

1004070

Have you bought a live King Crab from Norway King Crab and been given an ID number? Enter the number and receive unique tracking information about the crab you are about to eat.

Every single crab is checked and registered at arrival in our processing plant. Weight, catch location, time of catch and information about the fisherman is logged and the crab is tagged with a unique ID number and a QR code.

Do you want to see an example of the kind of information that is available for you about the crab? Use a QR reader or enter the tag code, 1004070, above:



Product tracking is an important element of our activity because this gives us 100% control of the