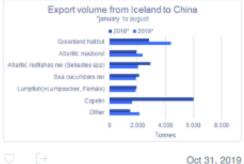

#### Sea Data Center @seadatacenter

Øseadatacenter

SDC market watch on the trade trend from Iceland to China since the free trade agreement between the countries was signed in 2013. Get the latest updates on the seafood market updates on seadatacenter.com#Seafood #trend #Iceland #China

seadatacenter.com/fish/sub/intel...