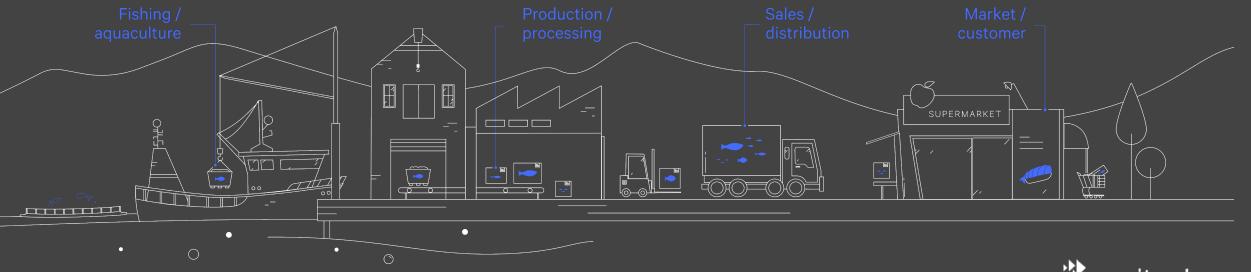

### NEWS ENGLISH

GLOBAL AIR QUALITY SENSORS MARKET PROFFESSIONAL SURVEY 2019 - FIGARO, SGX SENSORTECH, FIS, HONEYWELL, SIEMENS - INDUSTRY NEWS INFO FIS.COM November 6th 2019, 21:11

C 😆

| SUPPLY<br>Catches<br>Quota utilization<br>Denmark<br>Greenland<br>Faroe Islands<br>Iceland<br>Norway<br>United Kingdom | MARKET   Auction prices   Denmark   Iceland   The Netherlands   Norway   Sweden   United Kingdom   United States | TRADEExport/importVolumesPricesExport from:EuropeCanadaRussiaUnited States | MARKET<br>Retail prices<br>Spain<br>United Kingdom<br>United States |  |  |
|------------------------------------------------------------------------------------------------------------------------|------------------------------------------------------------------------------------------------------------------|----------------------------------------------------------------------------|---------------------------------------------------------------------|--|--|
| Fishing /<br>aquaculture                                                                                               | Production /<br>processing                                                                                       |                                                                            | rket /<br>omer<br>i i i i i i i i i i i i i i i i i i i             |  |  |