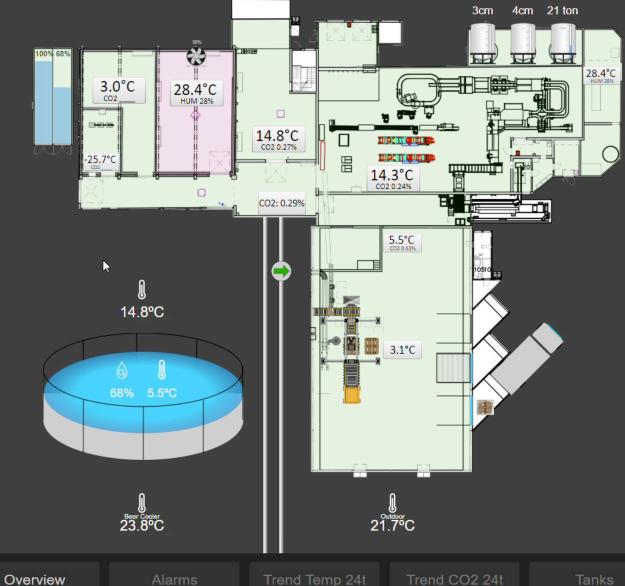

|                     |               |                           |              |            |              |            |                 |              |                 |                          |                 | -    |   | CHIISUILE                 | 1 1311      |              |      |             |
|            |     |                           |                                     |                     |               |                           |              |            |              |            |                 |              |                 |                          |                 |      | < | <                         | >           | <u>ث</u> (   | m    | G           |

DigitalSeafood

9 -1 dgs.demo

**?** 

Factory - Overview





### SEA WATER

RSW1 feed: 0.1 °C RSW1 return: -76.8 °C

#### **VENTILATION SYSTEM**

Inlet: 2.5 °C 6.5 °C Outlet: 19.9 °C Supply: Exhaust: 21.6 °C Heat recovery:



### GATES

| Gate        | Status | Duration open |
|-------------|--------|---------------|
| Gate 7:     | Open   | 01:38:41      |
| Gate 8:     | Open   | 00:42:49      |
| Gate 9:     | Closed | 00:38:44      |
| Speed gate: | Closed | 01:56:16      |

### **BLOOD CLEANSING**

| Flow: 4             | 6.9 m3/h |
|---------------------|----------|
| PH Water outlet: 6  | .9       |
| Redox: 4            | 40.0     |
| Volume today: 4     | 26 m3    |
| Volume yesterday: 6 | 11 m3    |





Tungehaug, Endre Developer Account Created from client 100 in packingmonitor service



Maritech Confidential



### TRACKING

1004070