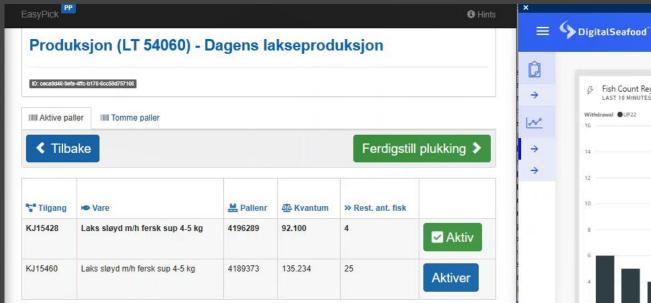

| >           | <u>ث</u> (   | m    | G           |

DigitalSeafood

9 -1 dgs.demo

**?** 

Factory - Overview





### SEA WATER

RSW1 feed: 0.1 °C RSW1 return: -76.8 °C

#### **VENTILATION SYSTEM**

Inlet: 2.5 °C 6.5 °C Outlet: 19.9 °C Supply: Exhaust: 21.6 °C Heat recovery:



### GATES

| Gate        | Status | Duration open |
|-------------|--------|---------------|
| Gate 7:     | Open   | 01:38:41      |
| Gate 8:     | Open   | 00:42:49      |
| Gate 9:     | Closed | 00:38:44      |
| Speed gate: | Closed | 01:56:16      |

### **BLOOD CLEANSING**

| Flow: 4             | 6.9 m3/h |
|---------------------|----------|
| PH Water outlet: 6  | .9       |
| Redox: 4            | 40.0     |
| Volume today: 4     | 26 m3    |
| Volume yesterday: 6 | 11 m3    |





Tungehaug, Endre Developer Account Created from client 100 in packingmonitor service



Maritech Confidential



### TRACKING

1004070

Have you bought a live King Crab from Norway King Crab and been given an ID number? Enter the number and receive unique tracking information about the crab you are about to eat.

Every single crab is checked and registered at arrival in our processing plant. Weight, catch location, time of catch and information about the fisherman is logged and the crab is tagged with a unique ID number and a QR code.

Do you want to see an example of the kind of information that is available for you about the crab? Use a QR reader or enter the tag code, 1004070, above:



Product tracking is an important element of our activity because this gives us 100% control of th